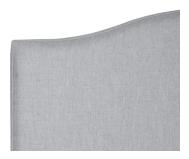

### 2 — Choose Your Headboard Style $\square\square\square$ -I

**D** Square

3 — Choose Your Headboard Height □□□-□■□[

O Square Button Tufted

I Square Buttonless Tufted

R Diamond Button Tufted