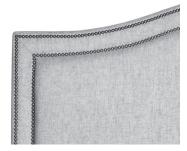

## 5 — Choose Your Border Detail 🔲 🖂 🗆 🗆 🗆

**U** Borderless

**V** Borderless/Small Nails

Y Borderless/Large Nails

**W** Border Welt Edge/Welt Inside

X Border Welt Edge/ Small Nail Inside

**Z** Border Small Nail Edge/ Small Nail Inside

Standard Walnut Finish. Optional Finish Ebony, Ember, Fawn, French Oak, Fruitwood, Kahlua, Natural, Sable, and Slate.

For options V, X, or Z, please specify small brass, small chrome, small cinder, small French natural, small platinum, small pinwheel antiqued gold or small pinwheel nickel.

For option Y, please specify large brass, large chrome, large cinder, large French natural, large platinum, large pinwheel antiqued gold or large pinwheel nickel.

- \* When choosing the **N**-Plain Panel Treatment for fabric Headboards or Beds, please be aware that all non-railroaded fabrics will be applied using two vertical seams in the headboard. Please refer to the Fabric List, which can be found by visiting our website, sherrilldealers.com, to determine whether your fabric selection is non-railroaded.
- \* When choosing the **N**-Plain Panel Treatment for leather Headboards or Beds, please be aware that the leather will be applied using vertical seams in the headboard.