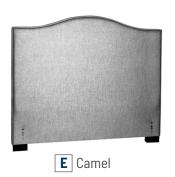

### 2 — Choose Your Headboard Style $\square\square\square$ -I

**D** Square

3 — Choose Your Headboard Height □□□-□■□[

O Square Button Tufted

I Square Buttonless Tufted

R Diamond Button Tufted