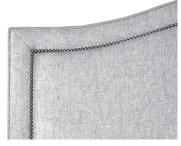

## 5 — Choose Your Border Detail 🔲 🖂 🗆 🗆 🗆

**U** Borderless

**V** Borderless/Small Nails

Y Borderless/Large Nails

**W** Border Welt Edge/Welt Inside

X Border Welt Edge/ Small Nail Inside

**Z** Border Small Nail Edge/ Small Nail Inside

Standard Walnut Finish. Optional Finish Ebony, Ember, Fawn, French Oak, Fruitwood, Kahlua, Natural, Sable, and Slate.

For options V, X, or Z, please specify small brass, small chrome, small cinder, small French natural, small platinum, small pinwheel antiqued gold or small pinwheel nickel.

For option Y, please specify large brass, large chrome, large cinder, large French natural, large platinum, large pinwheel antiqued gold or large pinwheel nickel.

- \* When choosing the **N**-Plain Panel Treatment for fabric Headboards or Beds, please be aware that all non-railroaded fabrics will be applied using two vertical seams in the headboard. Please refer to the Fabric List, which can be found by visiting our website, sherrilldealers.com, to determine whether your fabric selection is non-railroaded.
- \* When choosing the **N**-Plain Panel Treatment for leather Headboards or Beds, please be aware that the leather will be applied using vertical seams in the headboard.