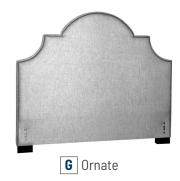

### 2 — Choose Your Headboard Style $\square\square\square$ -I

**D** Square

3 — Choose Your Headboard Height □□□-□■□[

O Square Button Tufted

I Square Buttonless Tufted

R Diamond Button Tufted