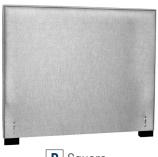

### 2 — Choose Your Headboard Style $\square\square\square$ -I

**D** Square

3 — Choose Your Headboard Height □□□-□■□[

O Square Button Tufted

I Square Buttonless Tufted

R Diamond Button Tufted