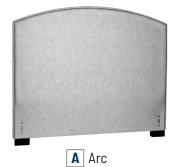

### 2 — Choose Your Headboard Style $\square\square\square$ -I

**D** Square

3 — Choose Your Headboard Height □□□-□■□[

O Square Button Tufted

I Square Buttonless Tufted

R Diamond Button Tufted