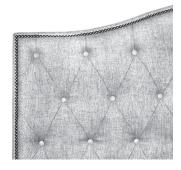

### 2 — Choose Your Headboard Style $\square\square\square$ -I

**D** Square

3 — Choose Your Headboard Height □□□-□■□[

O Square Button Tufted

I Square Buttonless Tufted

R Diamond Button Tufted

## 5 — Choose Your Border Detail 🔲 🖂 🗆 🗆 🗆

**U** Borderless

**V** Borderless/Small Nails

Y Borderless/Large Nails

**W** Border Welt Edge/Welt Inside

X Border Welt Edge/ Small Nail Inside

**Z** Border Small Nail Edge/ Small Nail Inside