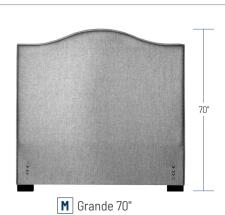

### 2 — Choose Your Headboard Style $\square\square\square$ -I

**D** Square

3 — Choose Your Headboard Height □□□-□■□[

O Square Button Tufted

I Square Buttonless Tufted

R Diamond Button Tufted