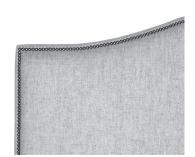

## 5 — Choose Your Border Detail 🔲 🖂 🗆 🗆 🗆

**U** Borderless

**V** Borderless/Small Nails

Y Borderless/Large Nails

**W** Border Welt Edge/Welt Inside

X Border Welt Edge/ Small Nail Inside

**Z** Border Small Nail Edge/ Small Nail Inside

Standard Walnut Finish. Optional Finish Ebony, Ember, Fawn, French Oak, Fruitwood, Kahlua, Natural, Sable, and Slate.

For options V, X, or Z, please specify small brass, small chrome, small cinder, small French natural, small platinum, small pinwheel antiqued gold or small pinwheel nickel.

For option Y, please specify large brass, large chrome, large cinder, large French natural, large platinum, large pinwheel antiqued gold or large pinwheel nickel.

- \* When choosing the **N**-Plain Panel Treatment for fabric Headboards or Beds, please be aware that all non-railroaded fabrics will be applied using two vertical seams in the headboard. Please refer to the Fabric List, which can be found by visiting our website, sherrilldealers.com, to determine whether your fabric selection is non-railroaded.
- \* When choosing the **N**-Plain Panel Treatment for leather Headboards or Beds, please be aware that the leather will be applied using vertical seams in the headboard.