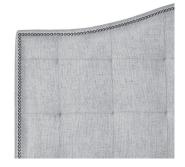

### 2 — Choose Your Headboard Style $\square\square\square$ -I

**D** Square

3 — Choose Your Headboard Height □□□-□■□[

O Square Button Tufted

I Square Buttonless Tufted

R Diamond Button Tufted

## 5 — Choose Your Border Detail 🔲 🖂 🗆 🗆 🗆

**U** Borderless

**V** Borderless/Small Nails

Y Borderless/Large Nails

**W** Border Welt Edge/Welt Inside

X Border Welt Edge/ Small Nail Inside

**Z** Border Small Nail Edge/ Small Nail Inside