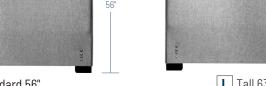

### 2 — Choose Your Headboard Style $\square\square\square$ -I

**D** Square

3 — Choose Your Headboard Height □□□-□■□[

O Square Button Tufted

I Square Buttonless Tufted

R Diamond Button Tufted