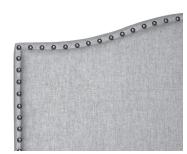

## 5 — Choose Your Border Detail 🔲 🖂 🗆 🗆 🗆

**U** Borderless

**V** Borderless/Small Nails

Y Borderless/Large Nails

**W** Border Welt Edge/Welt Inside

X Border Welt Edge/ Small Nail Inside

**Z** Border Small Nail Edge/ Small Nail Inside

Standard Walnut Finish. Optional Finish Ebony, Ember, Fawn, French Oak, Fruitwood, Kahlua, Natural, Sable, and Slate.

For options V, X, or Z, please specify small brass, small chrome, small cinder, small French natural, small platinum, small pinwheel antiqued gold or small pinwheel nickel.

For option Y, please specify large brass, large chrome, large cinder, large French natural, large platinum, large pinwheel antiqued gold or large pinwheel nickel.

- \* When choosing the **N**-Plain Panel Treatment for fabric Headboards or Beds, please be aware that all non-railroaded fabrics will be applied using two vertical seams in the headboard. Please refer to the Fabric List, which can be found by visiting our website, sherrilldealers.com, to determine whether your fabric selection is non-railroaded.
- \* When choosing the **N**-Plain Panel Treatment for leather Headboards or Beds, please be aware that the leather will be applied using vertical seams in the headboard.