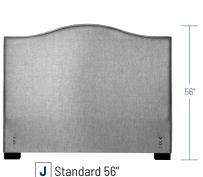

### 2 — Choose Your Headboard Style $\square\square\square$ -I

**D** Square

3 — Choose Your Headboard Height □□□-□■□[

O Square Button Tufted

I Square Buttonless Tufted

R Diamond Button Tufted