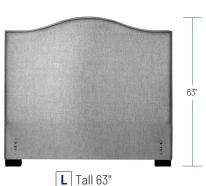

### 2 — Choose Your Headboard Style $\square\square\square$ -I

**D** Square

3 — Choose Your Headboard Height □□□-□■□[

O Square Button Tufted

I Square Buttonless Tufted

R Diamond Button Tufted