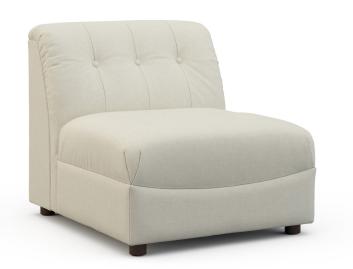

## 3483-A1 Fleetwood Armless Chair

#### **Dimensions**

W31 D35 H30 in. Seat Height: 17 in. Inside: W31 D23 H14 in.

#### **Product Features**

Fabric: As shown in Rayburn Oatmeal