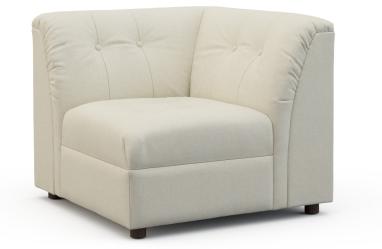

## PRECEDENT

3483-E1 Fleetwood Corner Chair

## Dimensions

W24 D24 H30 in. Arm Height: 30 in. Seat Height: 17 in. Inside: W24 D23 H14 in.

Product Features As shown with Rayburn Oatmeal